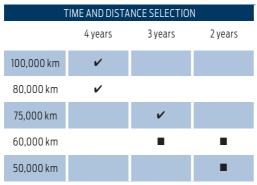

## PREMIUMCARE COMPONENT COVERAGE ✓

- The 3 year/75,000 kilometre, 4 year/80,000 kilometre and 4 year/100,000 kilometre LeaseCARE plans include PremiumCARE component coverage after the expiration of your Basic Coverage of the New Vehicle Limited Warranty.
- With the extended component coverage of PremiumCARE (excluding electric batteries for hybrid or all-electric vehicles), you can travel with confidence knowing that your vehicle:
  - has Ford's most comprehensive extended service plan coverage, since PremiumCARE covers 1,000+ components, including many high-tech parts!
  - is covered by Roadside Assistance services.