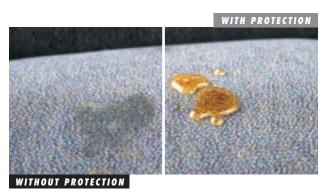

Diamond-Kote® Fabric Protection penetrates deep into the fabric, forming an invisible shield around each and every fiber.

This protective coating inhibits the penetration of frustrating spills such as coffee, tea, milk, soft drinks, food and urine – without affecting the fabric's natural texture. Diamond-Kote® Fabric Protection is non-toxic and utilizes a completely CFC-free formulation.

#### Spills and stains are unavoidable.

They lead to the premature aging of your vehicle, reducing its resale value.

Diamond-Kote® Fabric Protection is non-toxic and CFC-free providing years of worry-free safe protection for vehicle fabric interiors. Because the protective ingredients bond to each individual fiber rather than a simple surface coating, the protective strength is total and the fabric is allowed to breathe and move naturally.