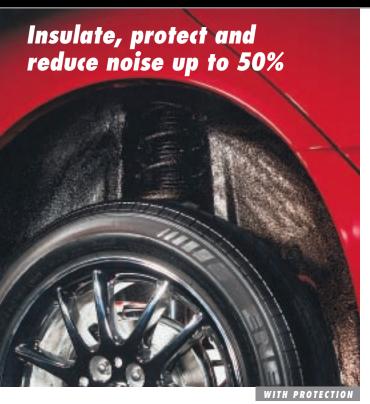

#### What is Sound Shield and what does it do?

#### THE ENEMY

- Road Salt
- Gravel
- Sand
- Road Noise
- Engine Noise

The underbody of your vehicle requires special protection against moisture, temperature extremes, abrasion and road noise. This seldom seen area of your vehicle is the most exposed and vulnerable to the elements of nature. In addition road noise enters the passenger compartment, diminishing the smooth, quiet ride you have come to expect.

Diamond-Kote® Sound Shield is a permanent, durable coating applied to the underbody of your vehicle, sealing and insulating your car.

Sound Shield reduces road noise by up to 50% while providing insulation and protection from squeaks, rattles, engine noise and moisture.