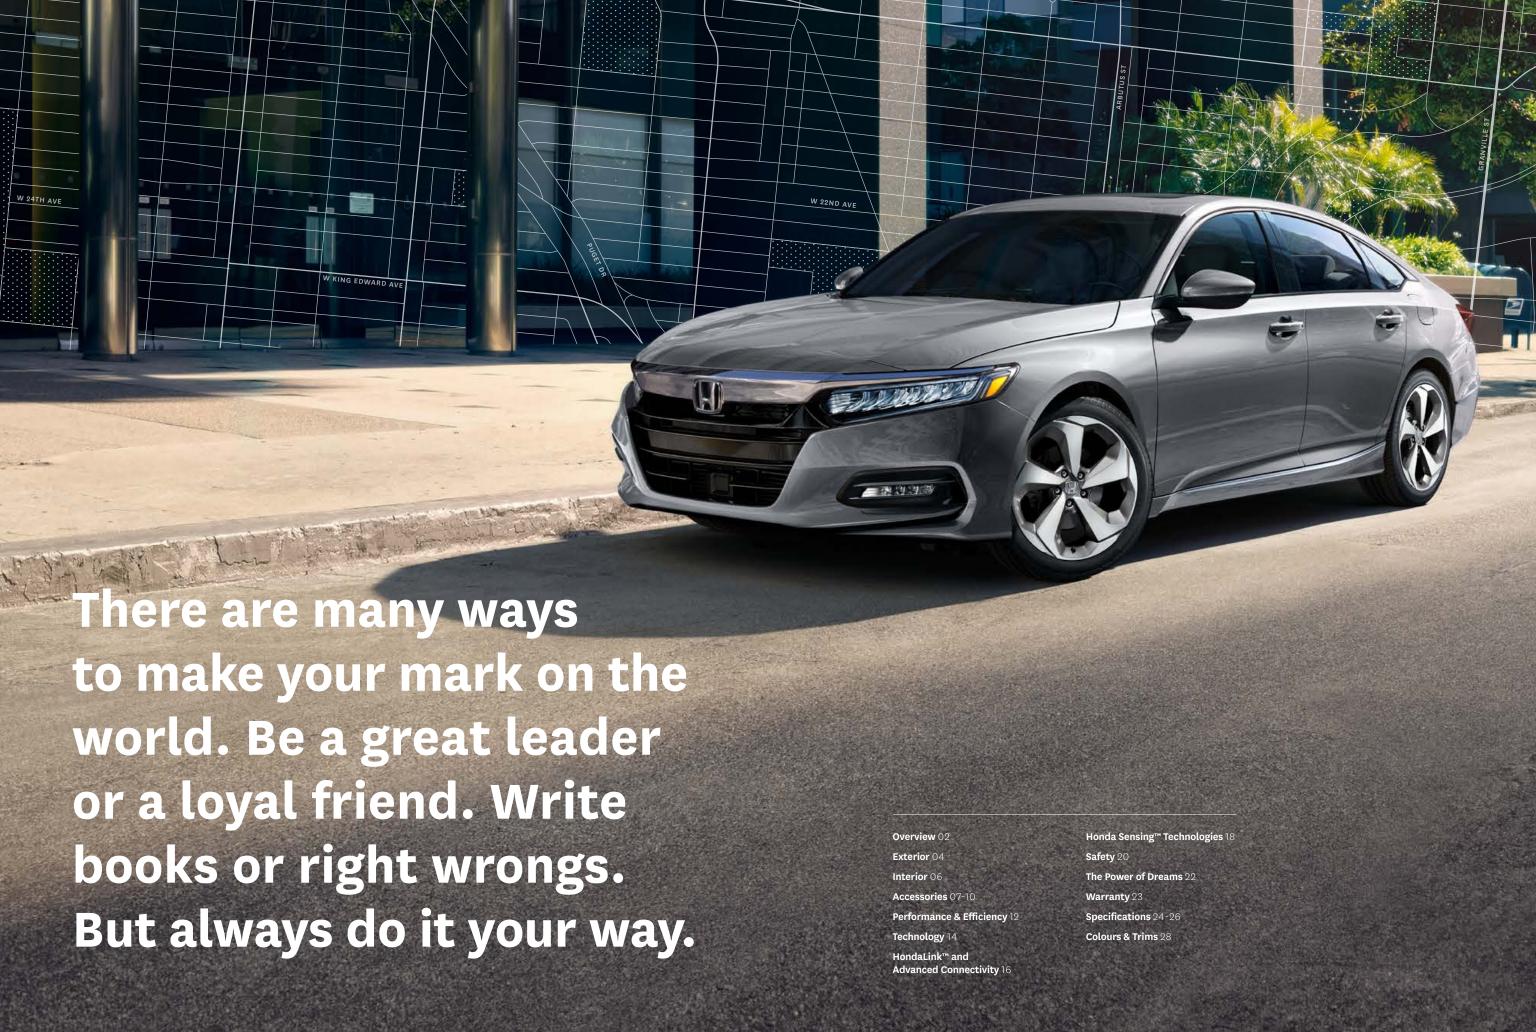

# Half art, half science. All style.

With its dynamic angles, wider stance and longer wheel base, the newly-redesigned Accord attracts stares from every direction. The chrome grille, available chrome door handles and available dual chrome exhaust finisher add a luxurious touch to the sporty, aerodynamic exterior. The LED headlights with auto-on/off, LED taillights and LED daytime running lights add to its sharp looks, making you feel like the only one on the road. Speaking of the road, the available 19" aluminum-alloy wheels add yet another element of style that'll make everyone's head spin.