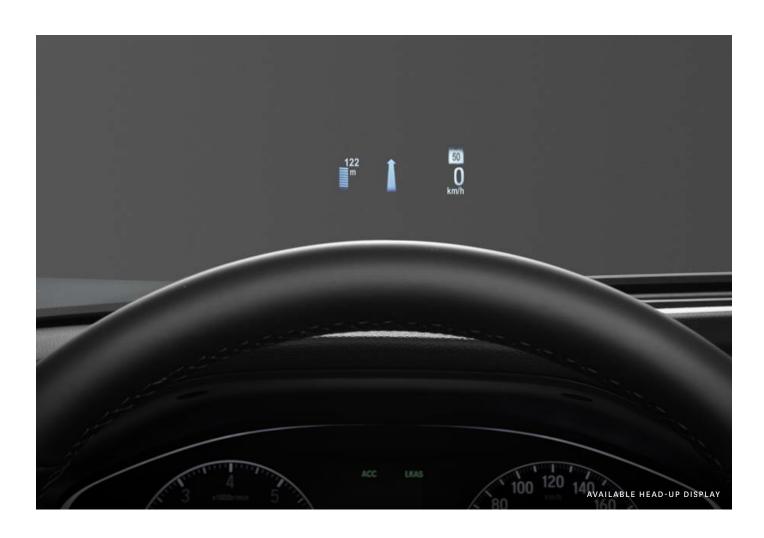

Safety-wise, the multi-angle rearview camera¹ with dynamic guidelines is engineered to have your back, while the available head-up display (HUD) is designed to project helpful information into your line of sight on the windshield, from speed to navigation to speed limit signs. The Accord also boasts a standard 7" colour TFT meter display with Driver Information Interface, showing your audio and phone info, vehicle warning messages, navigation, safety support, trip range and settings. With the Accord, Honda's latest tech is now in reach.

#### Key Features

Available head-up display (HUD)

Available Blind Spot Information (BSI) system<sup>1</sup> with Rear Cross Traffic Monitor<sup>1</sup> system

Available Honda LaneWatch™ blind spot display¹