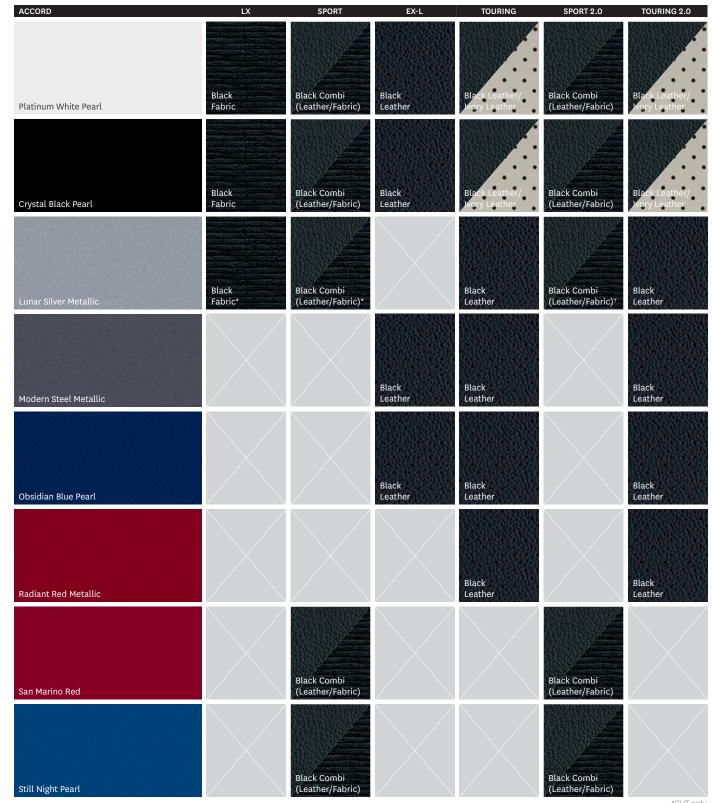

(MT)

#### ACCORD TOURING 2.0 SEDAN

#### ADDS TO OR REPLACES TOURING FEATURES:

- 252-hp¹, 2.0-litre, 16-valve, Direct Injection, DOHC, i-VTEC® turbocharged 4-cylinder engine with 273 lb.-ft. of torque¹
- 10-speed automatic transmission (AT) with Grade Logic Control
- Adaptive Damper System

#### HONDA SENSING™ TECHNOLOGIES

STANDARD ON ALL TRIMS

- Collision Mitigation Braking System™ (CMBS®)²
- Forward Collision Warning (FCW) system<sup>2</sup>
- Lane Departure Warning (LDW) system<sup>2</sup>
  Road Departure Mitigation (RDM) system<sup>2</sup>
- Adaptive Cruise Control (ACC)<sup>2</sup> with Low-Speed Follow (CVT/AT only)
- Adaptive Cruise Control (ACC)<sup>2</sup> (MT only)
- Lane Keeping Assist System (LKAS)<sup>2</sup>
- Traffic sign recognition

# **Exterior & Interior Colours**



\*CVT only. †AT only.

<sup>1.</sup> Horsepower and torque calculations reflect SAE net, Rev. 08/04, SAE J1349 procedures.

<sup>2.</sup> None of the features we describe are intended to replace the driver's responsibility to exercise due care while driving. Drivers should not use handheld devices or operate certain vehicle features unless it is safe and legal to do so. Some features have technological limitations. For additional feature information, limitations and restrictions, please visit www.honda.ca/disclaimers and refer to the vehicle's Owner's Manual.
3. Only compatible with certain devices and operating systems. Operation may be dependent upon: 1. connection to vehicle's built-in Wi-Fi hotspot, or 2. GPS satellite signal reception and available cellular data

and/or voice connec