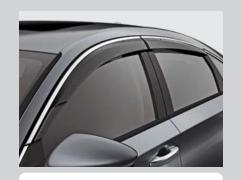

# Accessorize your Accord.

FRONT GRILLE

FRONT FENDER GARNISH, SILVER BADGE

DOOR VISORS

REAR DECK LID SPOILER

PARKING SENSORS

19" ALLOY WHEEL, GLINT BLACK

SIDE UNDERBODY SPOILER