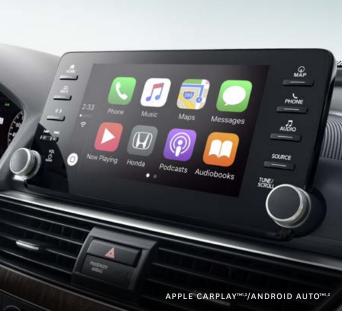

# Compute to work.

Wherever you're headed, the Accord can satisfy your tech needs. With Apple CarPlay<sup>TM1,2</sup> and Android Auto,<sup>TM1,2</sup> easily connect your compatible smartphone to use on the 8" Display Audio System. On the same screen, display your route with the available Honda Satellite-Linked Navigation System<sup>TM2,3</sup> with bilingual Voice Recognition. These features are designed to make staying in touch with family and friends more convenient, and your drive more entertaining.