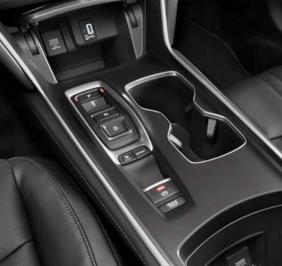

# Command performance.

Think of the Accord as a well-tuned performance piece that really moves you. The 1.5-litre, 16-valve, Direct Injection, DOHC, i-VTEC® turbocharged 4-cylinder engine with 192 hp¹ and 192 lb.-ft. of torque<sup>1</sup> is a healthy serving of get up and go, with more than enough power to get you around. Opt for the available turbocharged 2.0-litre engine with 252 hp¹ and 273 lb.-ft. of torque<sup>1</sup> for an even more powerful way to conquer virtually any road, and choose between a 6-speed manual transmission (MT) and an available 10-speed automatic transmission (AT) with Grade Logic Control, which helps to provide exceptional control.

#### **Key Features**

6-speed manual transmission (MT)

Available 10-speed automatic transmission (AT) with Grade Logic Control

Available continuously variable transmission (CVT)

Available steering wheel-mounted paddle shifters

Available Adaptive Damper System