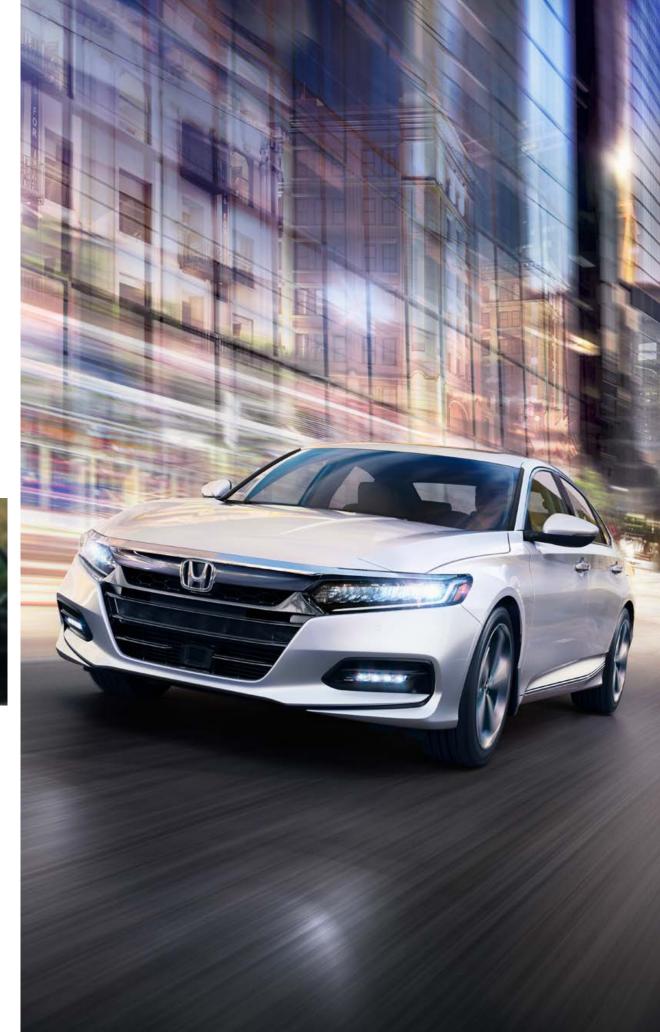

# Command performance.

Think of the Accord as a well-tuned performance piece that really moves you. The 1.5-litre, 16-valve, Direct Injection, DOHC, i-VTEC® turbocharged 4-cylinder engine with 192 hp¹ and 192 lb.-ft. of torque<sup>1</sup> is a healthy serving of get up and go, with more than enough power to get you around. Opt for the available turbocharged 2.0-litre engine with 252 hp¹ and 273 lb.-ft. of torque<sup>1</sup> for an even more powerful way to conquer virtually any road, and choose between a 6-speed manual transmission (MT) and an available 10-speed automatic transmission (AT) with Grade Logic Control, which helps to provide exceptional control.

If driving is a sport, this is how you play. Engage the available Sport mode button to create a dynamic handling experience you need to feel to believe. Go further with the available Adaptive Damper System to adjust the damping force for true driving comfort, tuning the suspension to either help deliver precision around every turn or provide softer ride damping for a more seamless, comfortable drive. In slower conditions, the automatic brake hold feature makes stop-and-go traffic more convenient by engaging the brakes at a stop even after the brake pedal is released. The road is long, and that's just the way the Accord likes it.