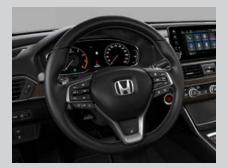

# In with the new.

Once you're in, you'll never want to get out. Boasting segment-leading rear legroom,' the Accord also features heated front seats with available ventilation and available heated rear seats to keep everyone happy. If you enjoy the finer things, you'll love the available heated leather-wrapped steering wheel and the available leather shift knob. When you're ready to get on your way, the proximity key entry system with pushbutton start lets you grab a front door handle to unlock, and push the start button to go. The convenience continues with the 60/40 split fold-down rear seatback, while the driver's seat adds support with 12-way power adjustment including 4-way power lumbar support, making your seats more than just something to sit in. Don't be shy. Say hello to luxury.

#### Key Features

60/40 split fold-down rear seatback

Available heated leather-wrapped steering wheel

Available heated rear seats (outboard positions only)

Available perforated leathertrimmed seating surfaces