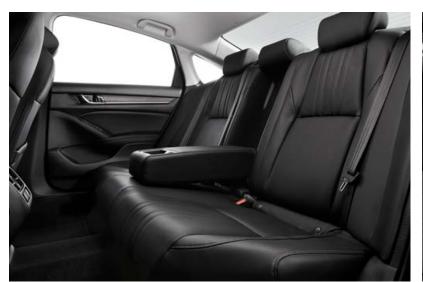

# In with the new.

Once you're in, you'll never want to get out. Boasting segment-leading rear legroom,' the Accord also features heated front seats with available ventilation and available heated rear seats to keep everyone happy. If you enjoy the finer things, you'll love the available heated leather-wrapped steering wheel and the available leather shift knob. When you're ready to get on your way, the proximity key entry system with pushbutton start lets you grab a front door handle to unlock, and push the start button to go. The convenience continues with the 60/40 split fold-down rear seatback, while the driver's seat adds support with 12-way power adjustment including 4-way power lumbar support, making your seats more than just something to sit in. Don't be shy. Say hello to luxury.

#### Key Features

60/40 split fold-down rear seatback

Available heated leather-wrapped steering wheel

Available heated rear seats (outboard positions only)

Available perforated leathertrimmed seating surfaces