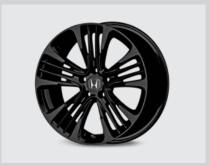

# Half art, half science. All style.

With its dynamic angles, wider stance and longer wheel base, the newly-redesigned Accord attracts stares from every direction. The chrome grille, available chrome door handles and available dual chrome exhaust finisher add a luxurious touch to the sporty, aerodynamic exterior. The LED headlights with auto-on/off, LED taillights and LED daytime running lights add to its sharp looks, making you feel like the only one on the road. Speaking of the road, the available 19" aluminum-alloy wheels add yet another element of style that'll make everyone's head spin.

# Accessorize your Accord.

FRONT GRILLE

FRONT FENDER GARNISH, SILVER BADGE

DOOR VISORS

REAR DECK LID SPOILER

PARKING SENSORS

19" ALLOY WHEEL, GLINT BLACK

SIDE UNDERBODY SPOILER