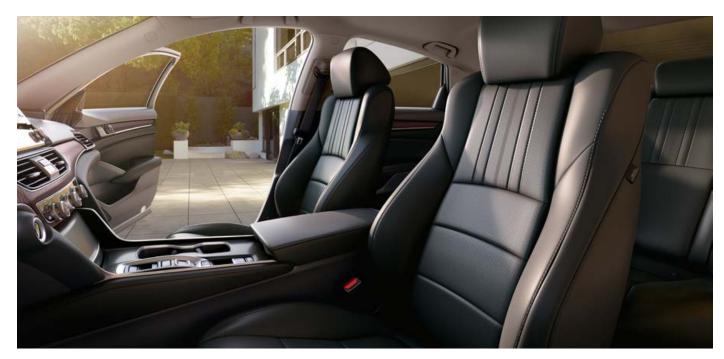

# In with the new.

Once you're in, you'll never want to get out. Boasting segment-leading rear legroom,' the Accord also features heated front seats with available ventilation and available heated rear seats to keep everyone happy. If you enjoy the finer things, you'll love the available heated leather-wrapped steering wheel and the available leather shift knob. When you're ready to get on your way, the proximity key entry system with pushbutton start lets you grab a front door handle to unlock, and push the start button to go. The convenience continues with the 60/40 split fold-down rear seatback, while the driver's seat adds support with 12-way power adjustment including 4-way power lumbar support, making your seats more than just something to sit in. Don't be shy. Say hello to luxury.

#### Key Features

60/40 split fold-down rear seatback

Available heated leather-wrapped steering wheel

Available heated rear seats (outboard positions only)

Available perforated leathertrimmed seating surfaces

Available ventilated front seats