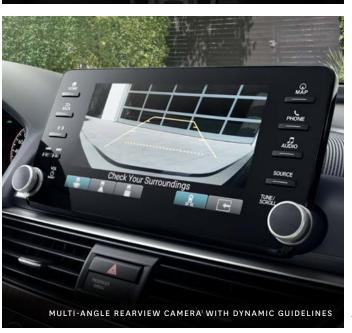

Safety-wise, the multi-angle rearview camera¹ with dynamic guidelines is engineered to have your back, while the available head-up display (HUD) is designed to project helpful information into your line of sight on the windshield, from speed to navigation to speed limit signs. The Accord also boasts a standard 7" colour TFT meter display with Driver Information Interface, showing your audio and phone info, vehicle warning messages, navigation, safety support, trip range and settings. With the Accord, Honda's latest tech is now in reach.