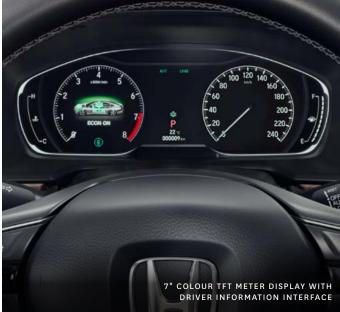

Safety-wise, the multi-angle rearview camera¹ with dynamic guidelines is engineered to have your back, while the available head-up display (HUD) is designed to project helpful information into your line of sight on the windshield, from speed to navigation to speed limit signs. The Accord also boasts a standard 7" colour TFT meter display with Driver Information Interface, showing your audio and phone info, vehicle warning messages, navigation, safety support, trip range and settings. With the Accord, Honda's latest tech is now in reach.