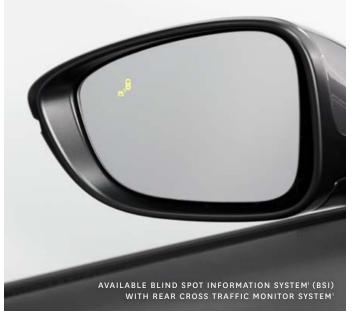

#### Key Features

Available head-up display (HUD)

Available Blind Spot Information (BSI) system<sup>1</sup> with Rear Cross Traffic Monitor<sup>1</sup> system

Available Honda LaneWatch™ blind spot display¹