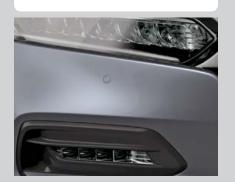

■ LED HEADLIGHTS WITH AUTO-ON/OFF

# Half art, half science. All style.

With its dynamic angles, wider stance and longer wheel base, the newly-redesigned Accord attracts stares from every direction. The chrome grille, available chrome door handles and available dual chrome exhaust finisher add a luxurious touch to the sporty, aerodynamic exterior. The LED headlights with auto-on/off, LED taillights and LED daytime running lights add to its sharp looks, making you feel like the only one on the road. Speaking of the road, the available 19" aluminum-alloy wheels add yet another element of style that'll make everyone's head spin.

#### **Key Features**

Available LED fog lights

Available integrated LED turn signal indicators

Available reverse gear tilt-down door mirror (passenger side)

Available one-touch power moonroof with tilt feature