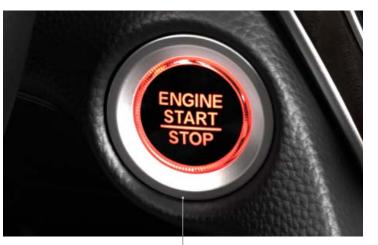

# In with the new.

Once you're in, you'll never want to get out. Boasting segment-leading rear legroom,' the Accord also features heated front seats with available ventilation and available heated rear seats to keep everyone happy. If you enjoy the finer things, you'll love the available heated leather-wrapped steering wheel and the available leather shift knob. When you're ready to get on your way, the proximity key entry system with pushbutton start lets you grab a front door handle to unlock, and push the start button to go. The convenience continues with the 60/40 split fold-down rear seatback, while the driver's seat adds support with 12-way power adjustment including 4-way power lumbar support, making your seats more than just something to sit in. Don't be shy. Say hello to luxury.

PROXIMITY KEY ENTRY SYSTEM WITH PUSHBUTTON START