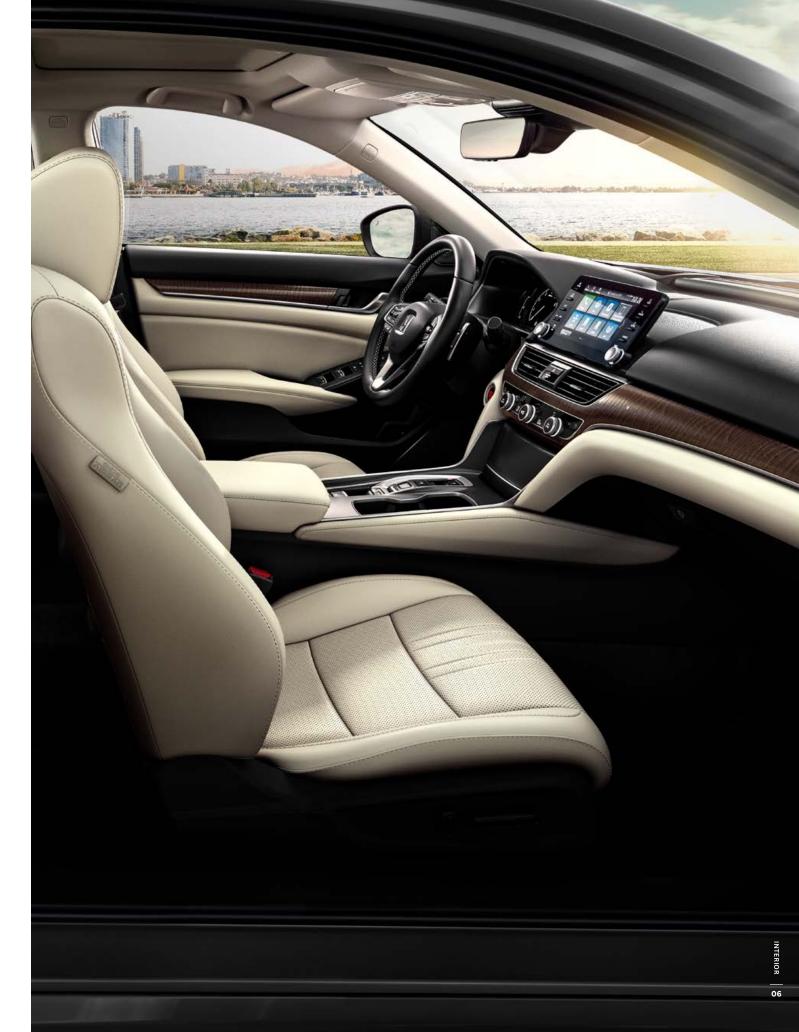

# In with the new.

Once you're in, you'll never want to get out. Boasting segment-leading rear legroom,' the Accord also features heated front seats with available ventilation and available heated rear seats to keep everyone happy. If you enjoy the finer things, you'll love the available heated leather-wrapped steering wheel and the available leather shift knob. When you're ready to get on your way, the proximity key entry system with pushbutton start lets you grab a front door handle to unlock, and push the start button to go. The convenience continues with the 60/40 split fold-down rear seatback, while the driver's seat adds support with 12-way power adjustment including 4-way power lumbar support, making your seats more than just something to sit in. Don't be shy. Say hello to luxury.

#### Key Features

60/40 split fold-down rear seatback

Available heated leather-wrapped steering wheel

Available heated rear seats (outboard positions only)

Available perforated leathertrimmed seating surfaces

Available ventilated front seats