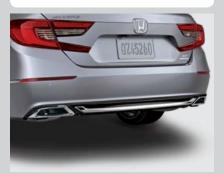

# Half art, half science. All style.

With its dynamic angles, wider stance and longer wheel base, the newly-redesigned Accord attracts stares from every direction. The chrome grille, available chrome door handles and available dual chrome exhaust finisher add a luxurious touch to the sporty, aerodynamic exterior. The LED headlights with auto-on/off, LED taillights and LED daytime running lights add to its sharp looks, making you feel like the only one on the road. Speaking of the road, the available 19" aluminum-alloy wheels add yet another element of style that'll make everyone's head spin.

# Accessorize your Accord.

FRONT GRILLE

FRONT FENDER GARNISH, SILVER BADGE

DOOR VISORS

REAR DECK LID SPOILER

PARKING SENSORS

19" ALLOY WHEEL, GLINT BLACK

SIDE UNDERBODY SPOILER

REAR DIFFUSER TRIM

REAR BUMPER METAL PANEL

Other Accessories Available

Body side molding

Hood edge deflector

Moonroof visor

Rear splash guard

Rear bumper appliqué