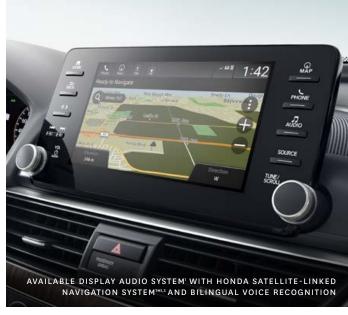

# Compute to work.

Wherever you're headed, the Accord can satisfy your tech needs. With Apple CarPlay<sup>TM1,2</sup> and Android Auto,<sup>TM1,2</sup> easily connect your compatible smartphone to use on the 8" Display Audio System. On the same screen, display your route with the available Honda Satellite-Linked Navigation System<sup>TM2,3</sup> with bilingual Voice Recognition. These features are designed to make staying in touch with family and friends more convenient, and your drive more entertaining.