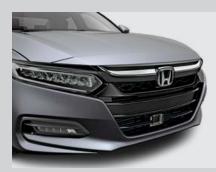

# Half art, half science. All style.

With its dynamic angles, wider stance and longer wheel base, the newly-redesigned Accord attracts stares from every direction. The chrome grille, available chrome door handles and available dual chrome exhaust finisher add a luxurious touch to the sporty, aerodynamic exterior. The LED headlights with auto-on/off, LED taillights and LED daytime running lights add to its sharp looks, making you feel like the only one on the road. Speaking of the road, the available 19" aluminum-alloy wheels add yet another element of style that'll make everyone's head spin.