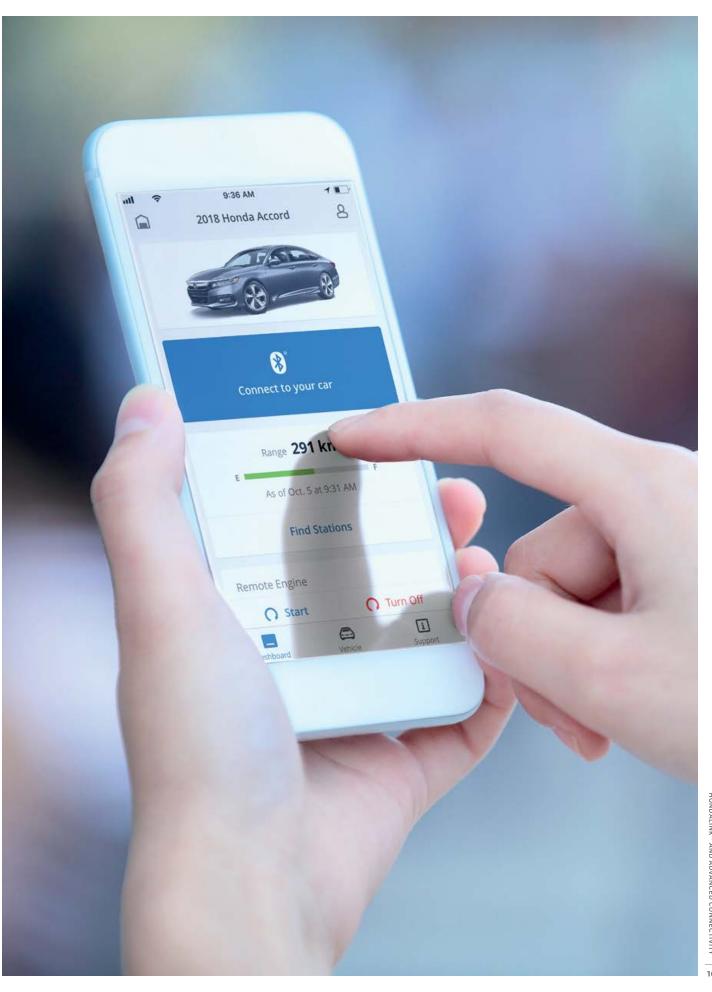

# A new way to link in.

Plug into the most tech-savvy Accord yet. The available HondaLink™ Subscription Services help to connect you to a world of features both inside and outside your Accord, while other available apps and features are designed to entertain and inform.

## HondaLink™1,2,3 Subscription Services

#### REMOTE START

Enjoy getting into a comfortable car with automatically adjusted climate control.

#### REMOTE DOOR LOCK/UNLOCK

Whether you're locked out or forgot to lock up, count on quick, keyless entry and remote assurance from almost anywhere.

#### **GEOFENCE ALERT**

Get notified when your car enters or leaves a designated region.

#### STOLEN VEHICLE LOCATOR

Designed to help recover your stolen vehicle faster. The system uses sophisticated technology to assist the authorities with attempting to find your vehicle.

#### AUTO COLLISION NOTIFICATION (ACN)

In the event of an accident, a Response Agent automatically checks-in, and helps send emergency care, even when passengers aren't able to respond.