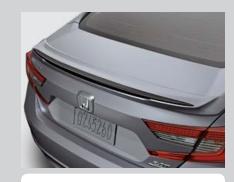

# Accessorize your Accord.

FRONT GRILLE

FRONT FENDER GARNISH, SILVER BADGE

DOOR VISORS

REAR DECK LID SPOILER

PARKING SENSORS

19" ALLOY WHEEL, GLINT BLACK

SIDE UNDERBODY SPOILER