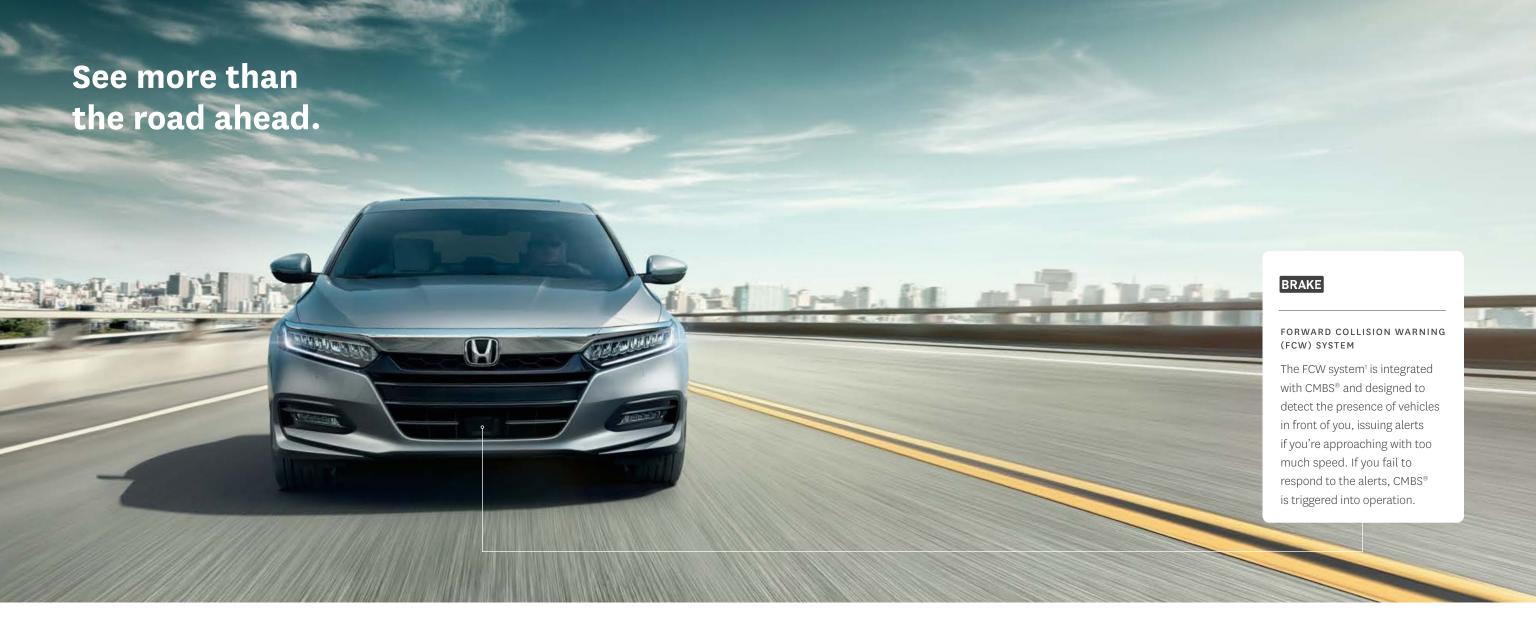

## COLLISION MITIGATION BRAKING SYSTEM™ (CMBS®)

To help reduce the likelihood or severity of a frontal impact, the CMBS<sup>®1</sup> is engineered to apply brake pressure if you don't slow down when it detects you're at risk of a collision. If it still senses an imminent collision, CMBS<sup>®</sup> is designed to brake firmly.