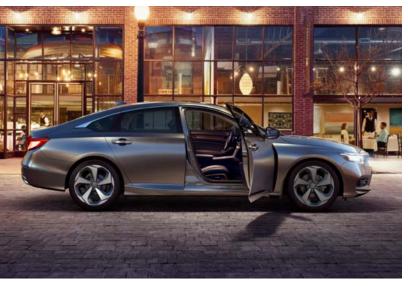

# In with the new.

Once you're in, you'll never want to get out. Boasting segment-leading rear legroom,' the Accord also features heated front seats with available ventilation and available heated rear seats to keep everyone happy. If you enjoy the finer things, you'll love the available heated leather-wrapped steering wheel and the available leather shift knob. When you're ready to get on your way, the proximity key entry system with pushbutton start lets you grab a front door handle to unlock, and push the start button to go. The convenience continues with the 60/40 split fold-down rear seatback, while the driver's seat adds support with 12-way power adjustment including 4-way power lumbar support, making your seats more than just something to sit in. Don't be shy. Say hello to luxury.