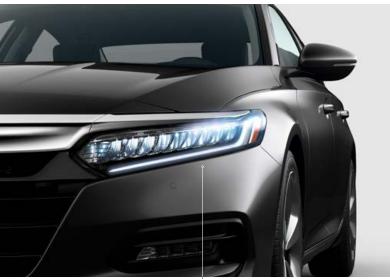

■ LED HEADLIGHTS WITH AUTO-ON/OFF

# Half art, half science. All style.

With its dynamic angles, wider stance and longer wheel base, the newly-redesigned Accord attracts stares from every direction. The chrome grille, available chrome door handles and available dual chrome exhaust finisher add a luxurious touch to the sporty, aerodynamic exterior. The LED headlights with auto-on/off, LED taillights and LED daytime running lights add to its sharp looks, making you feel like the only one on the road. Speaking of the road, the available 19" aluminum-alloy wheels add yet another element of style that'll make everyone's head spin.