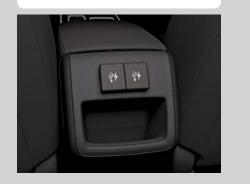

#### Key Features

60/40 split fold-down rear seatback

Available heated leather-wrapped steering wheel

Available heated rear seats (outboard positions only)

Available perforated leathertrimmed seating surfaces

Available ventilated front seats