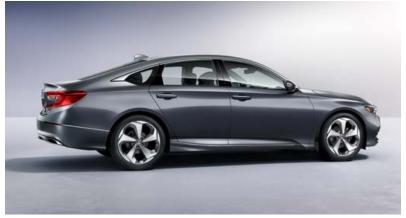

# Half art, half science. All style.

With its dynamic angles, wider stance and longer wheel base, the newly-redesigned Accord attracts stares from every direction. The chrome grille, available chrome door handles and available dual chrome exhaust finisher add a luxurious touch to the sporty, aerodynamic exterior. The LED headlights with auto-on/off, LED taillights and LED daytime running lights add to its sharp looks, making you feel like the only one on the road. Speaking of the road, the available 19" aluminum-alloy wheels add yet another element of style that'll make everyone's head spin.

#### **Key Features**

Available LED fog lights

Available integrated LED turn signal indicators

Available reverse gear tilt-down door mirror (passenger side)

Available one-touch power moonroof with tilt feature