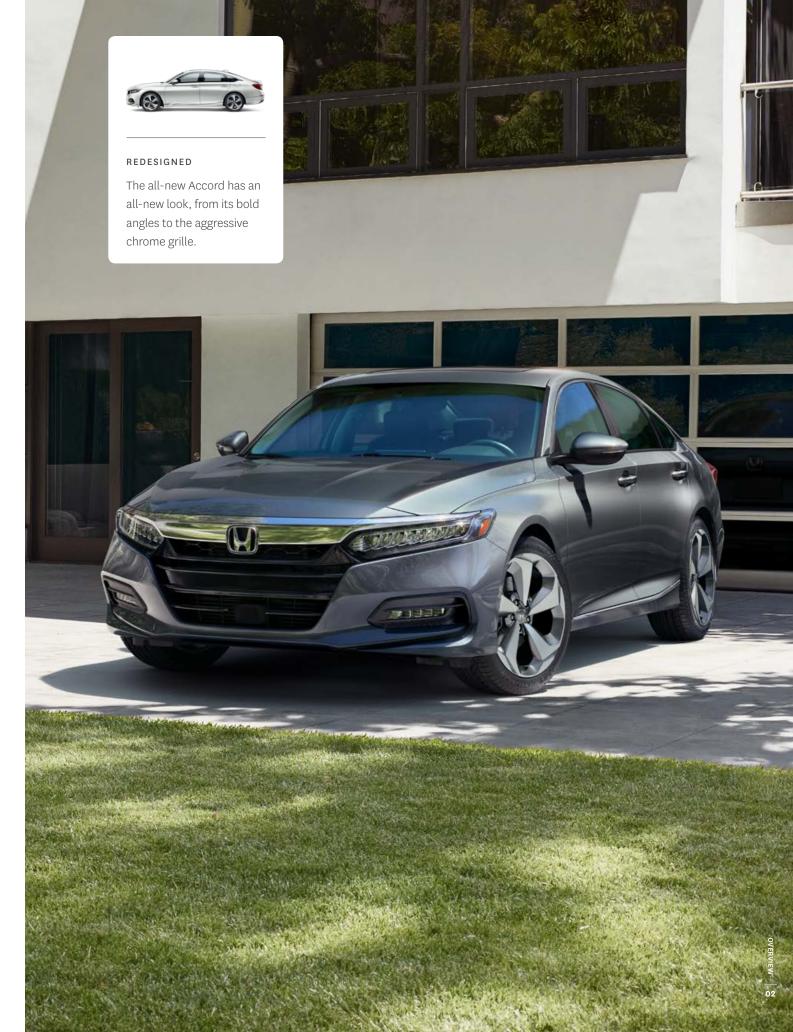

# Some fear the future. Others drive it.

The Accord, like those who drive it, embraces change. We don't just think about putting our drivers behind the wheel. We think about putting them behind pure dynamic power, with a striking, boldly redesigned exterior. When buckled in, you're surrounded by style, performance and our latest available tech features. When you're ready for more, the Accord is ready for you.

# Half art, half science. All style.

With its dynamic angles, wider stance and longer wheel base, the newly-redesigned Accord attracts stares from every direction. The chrome grille, available chrome door handles and available dual chrome exhaust finisher add a luxurious touch to the sporty, aerodynamic exterior. The LED headlights with auto-on/off, LED taillights and LED daytime running lights add to its sharp looks, making you feel like the only one on the road. Speaking of the road, the available 19" aluminum-alloy wheels add yet another element of style that'll make everyone's head spin.