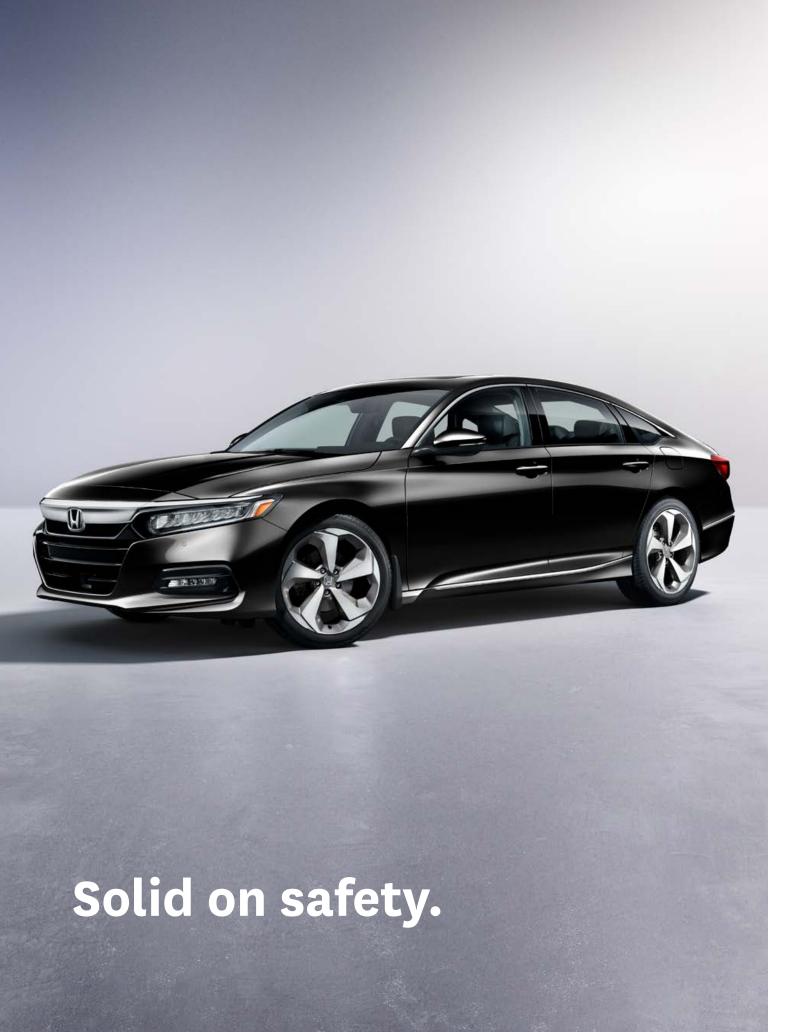

# Some fear the future. Others drive it.

The Accord, like those who drive it, embraces change. We don't just think about putting our drivers behind the wheel. We think about putting them behind pure dynamic power, with a striking, boldly redesigned exterior. When buckled in, you're surrounded by style, performance and our latest available tech features. When you're ready for more, the Accord is ready for you.

# Half art, half science. All style.

With its dynamic angles, wider stance and longer wheel base, the newly-redesigned Accord attracts stares from every direction. The chrome grille, available chrome door handles and available dual chrome exhaust finisher add a luxurious touch to the sporty, aerodynamic exterior. The LED headlights with auto-on/off, LED taillights and LED daytime running lights add to its sharp looks, making you feel like the only one on the road. Speaking of the road, the available 19" aluminum-alloy wheels add yet another element of style that'll make everyone's head spin.