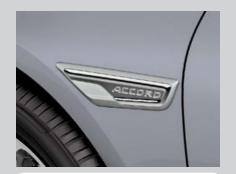

# Accessorize your Accord.

FRONT GRILLE

FRONT FENDER GARNISH, SILVER BADGE

DOOR VISORS

REAR DECK LID SPOILER

PARKING SENSORS

19" ALLOY WHEEL, GLINT BLACK

SIDE UNDERBODY SPOILER