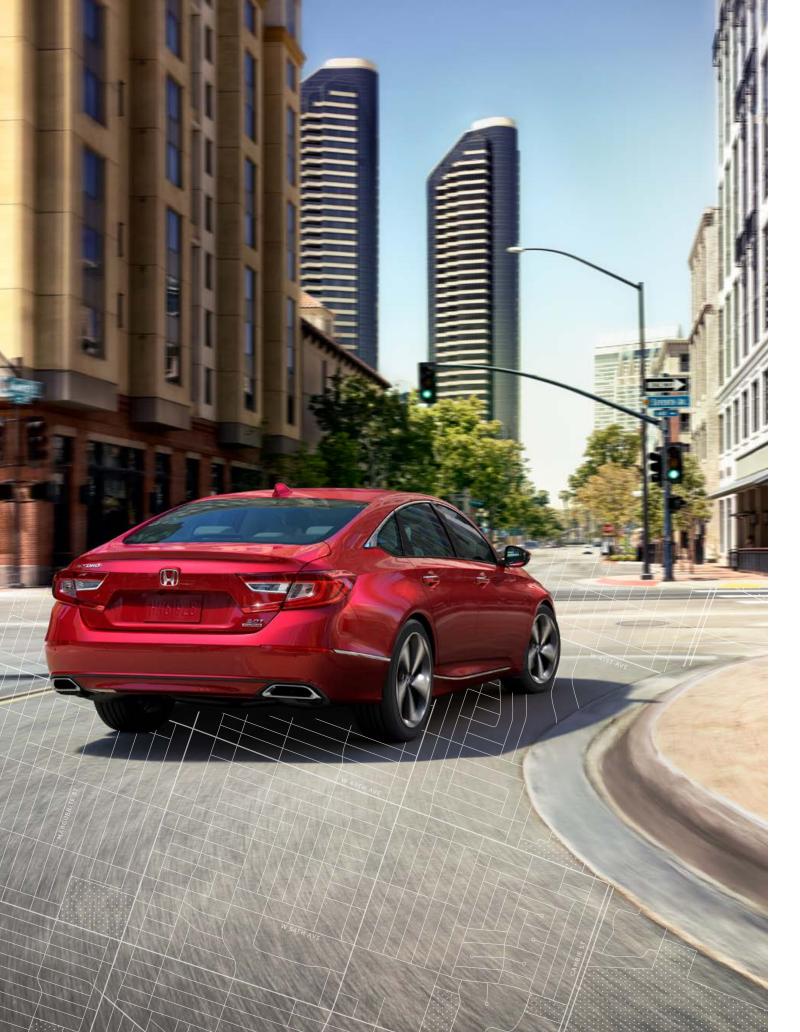

# Some fear the future. Others drive it.

The Accord, like those who drive it, embraces change. We don't just think about putting our drivers behind the wheel. We think about putting them behind pure dynamic power, with a striking, boldly redesigned exterior. When buckled in, you're surrounded by style, performance and our latest available tech features. When you're ready for more, the Accord is ready for you.

# Half art, half science. All style.

With its dynamic angles, wider stance and longer wheel base, the newly-redesigned Accord attracts stares from every direction. The chrome grille, available chrome door handles and available dual chrome exhaust finisher add a luxurious touch to the sporty, aerodynamic exterior. The LED headlights with auto-on/off, LED taillights and LED daytime running lights add to its sharp looks, making you feel like the only one on the road. Speaking of the road, the available 19" aluminum-alloy wheels add yet another element of style that'll make everyone's head spin.