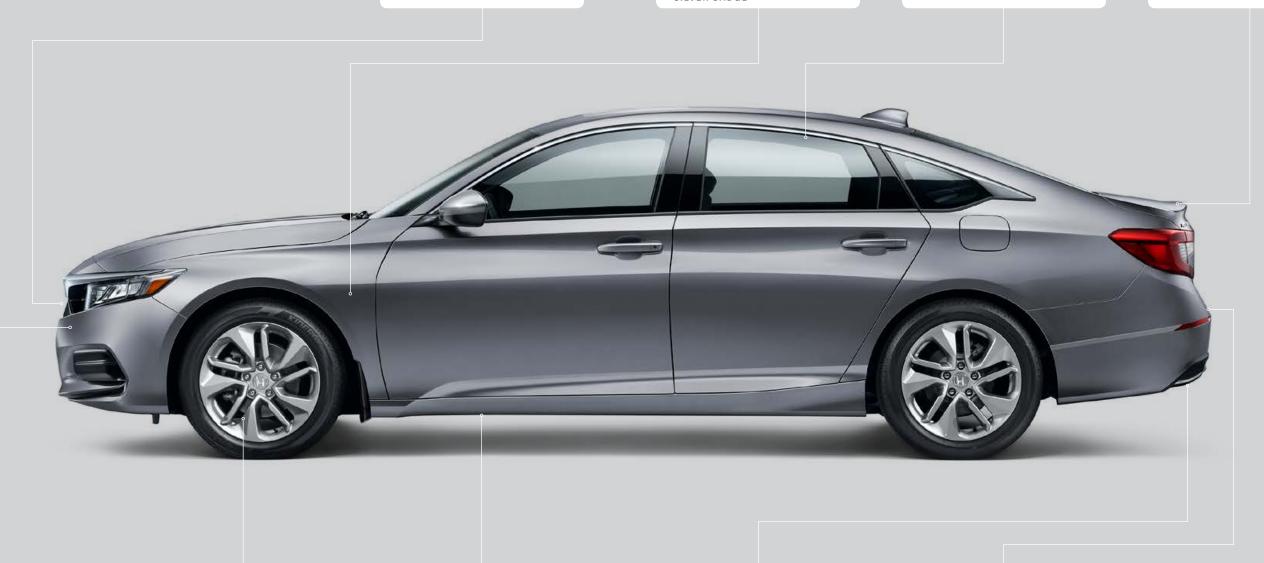

# Accessorize your Accord.

FRONT GRILLE

FRONT FENDER GARNISH, SILVER BADGE

DOOR VISORS

REAR DECK LID SPOILER

PARKING SENSORS

19" ALLOY WHEEL, GLINT BLACK

SIDE UNDERBODY SPOILER

REAR DIFFUSER TRIM

REAR BUMPER METAL PANEL

Other Accessories Available

Body side molding

Hood edge deflector

Moonroof visor

Rear splash guard

Rear bumper appliqué